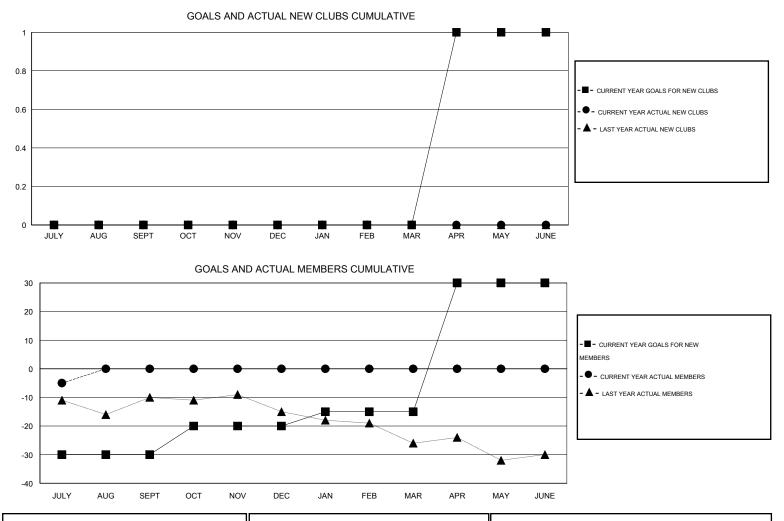

## LOCATION ARKANSAS

GMT CA 1

|               |                  | Clubs             |                  |                  | Members               |                    |                                     |                    |                  |
|---------------|------------------|-------------------|------------------|------------------|-----------------------|--------------------|-------------------------------------|--------------------|------------------|
|               | RESU             | LTS FOR 2015-2016 | i                |                  | RESULTS FOR 2015-2016 |                    |                                     |                    |                  |
| QUARTER       | NEW CLUB<br>GOAL | NEW CLUBS         | DROPPED<br>CLUBS | NET<br>GAIN/LOSS | QUARTER               | NEW MEMBER<br>GOAL | CHARTER AND<br>NEW MEMBERS<br>ADDED | DROPPED<br>MEMBERS | NET<br>GAIN/LOSS |
| JULY/AUG/SEPT | 0                | 0                 | 0                | 0                | JULY/AUG/SEPT         | -30                | 4                                   | 9                  | -5               |
| OCT/NOV/DEC   | 0                | 0                 | 0                | 0                | OCT/NOV/DEC           | 10                 | 0                                   | 0                  | 0                |
| JAN/FEB/MAR   | 0                | 0                 | 0                | 0                | JAN/FEB/MAR           | 5                  | 0                                   | 0                  | 0                |
| APR/MAY/JUNE  | 1                | 0                 | 0                | 0                | APR/MAY/JUNE          | 45                 | 0                                   | 0                  | 0                |